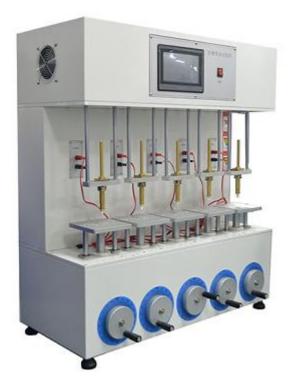

## Name: ZL-2801B Five-Axis button Life Testing Machine

## [Use]

This machine is widely used and can test various keys and the service life of the keyboard

## [Principle]

This machine is a 5-position button life testing machine. It uses a stepping motor to drive the eccentric structure to move the table up and down, so that the buttons or keyboards and the probe can move relative to each other.

## [Features]

1. The machine adopts high-end technology - touch screen control

Tel: +<u>86-769-33657987</u> Website: <u>www.zltester.com</u> Fax: <u>+86-769-33657987</u> E-mail: <u>Zhongli@zltester.com</u>

2. It adopts mechanical reciprocating design, equipped with stepping motor drive, and the upper and lower compression mechanism adopts linear bearing motion mode, so that the positioning test is accurate and the operation is stable;

3. Using touch screen control, the maximum count is 99999999 times;

4. Using touch screen control, the speed of the test can be directly set;

5. Simultaneous testing of 5 stations, simple operation and accurate detection;

6. It adopts low voltage control, which is safe and reliable.

#### [Technical Parameter]

| Control method    | Ttouch screen control       |
|-------------------|-----------------------------|
| Test speed        | 0-200rpm adjustable         |
| Test times        | 99999999 times              |
| Motor             | Stepper motor               |
| Height adjustment | Mmanual direct adjustment   |
| Machine size      | 1000×500×1050mm             |
| Power supply      | 1 ∮ , 220V, 6A or specified |
| Weight            | About 150kg                 |